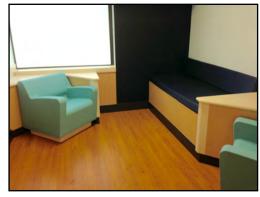

to offering this care around the clock.

We strived to create a center that is environmentally and therapeutically ready for psychiatric work, and could support the more than 20 patients per day who come to the emergency department in a mental health crisis. Located on the floor above the ED, KV PEACe has five rooms dedicated to patient evaluations and a large family waiting room. The rooms offer safe, soothing spaces for patients to decompress, be observed and receive necessary care. The care team works with families and outpatient providers to determine next steps, taking the time needed to involve parents, schools and other wrap-around services to ensure a care plan is in place. The goal is to help families address the immediate mental health needs of their child and create a plan for future support so that the child can then return home to their families.

One of many "safety-first" features

Rounded corners, couch for relaxing, and blackboard wall for "graffiti"