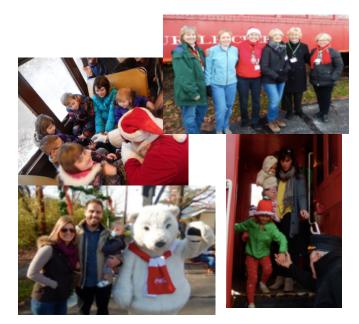

# ON BOARD THE NORTH POLE EXPRESS

An hour or so of rain during the afternoon of Saturday, November 21, only made the cozy interiors of the cars of the North Pole Express all the more inviting. Once again sold out several weeks before the event, this 17 running of KV#8's holiday ride proved to be another winner.

It was the usual busy 12 hours on the day of the event, but the job was made much easier for the members by the assistance of many loyal volunteers, including dozens of students from several area high schools. More than 1800 passengers, some coming from great distances, enjoyed their time in Lebanon, as the KV#8 members and volunteers entertained them both on the historic depot grounds and on board the vintage train.

At day's end, as the members of KV#8 and their helpers packed up their garlands, songbooks and extra bells and chocolates, they all had a great sense of accomplishment. The past three months of intense work, backed up by the 17 years of experience of the long-term members, resulted in an excellent holiday adventure on the rails and a generous contribution towards Cincinnati Children's Heart Institute.